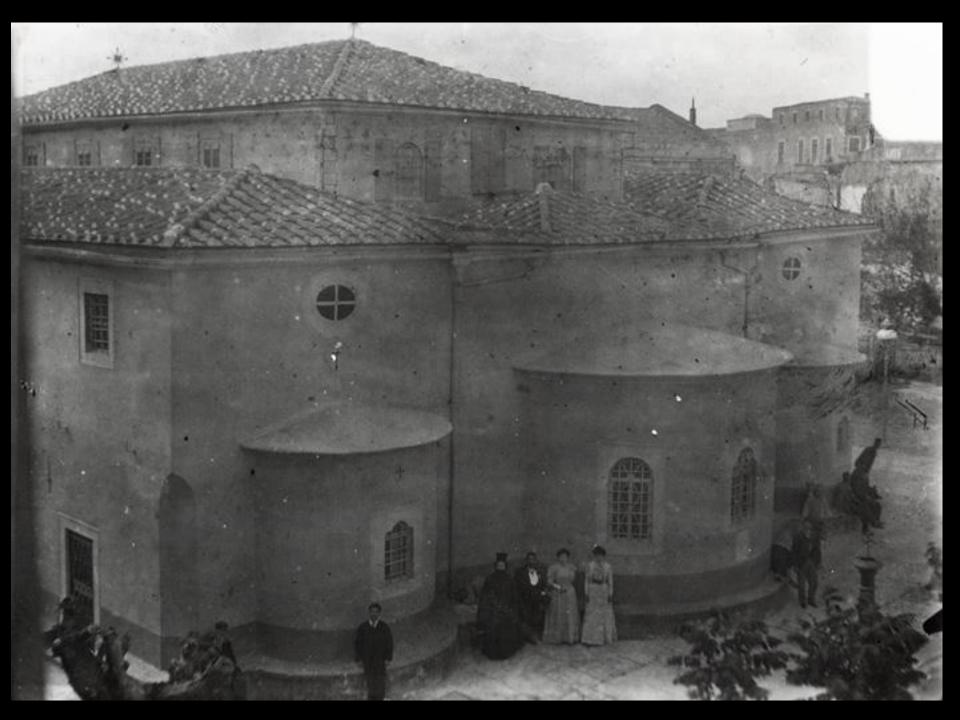

Smyrne. Le centre de la Ville.

The famous bell tower of the Church

Gendin de Cora Morat Giardin de Coza Morat gree' J contactacians -Pietra del'Altar de greci asis des mitropolite & el Pietra cheli Greci consacraman Casa del Mitropoliti Greci Septence & Let ibos fu resolute que to ford. A ever chier de gree Jarts foton cioe F. Lucin alg. Mag . Sxiei. Jult Cleft et the Nacion Verete Dalg 13. Miterphiles macario Princh co proceration Lella cheel & gree condone to & Xacin Del. well 5 rec Monumento de les much a all chien de gree Aluch greci Monumento de orhe an: core er of an gli 2 greci J Sepoltura de del 1600 fu renontiato questo fondi et Greci era chiesa de greci Santa fotini cioe S.ta Lucia al .g. Mag.o S.n Bricio Giusti. ( ... ) et M:a Nacion Veneta dal .g. Rg.do Mitropoliti Macario e Primati et procuratura della chiesa di Greci con dover la M.a Nacion Ven.ta dar anualm.te alla chiesa de Greci per livelo oche 22: cera et oct 22: oglio Porta della Porta per cortisella intrar in chiesa aquesta porta si s(c)endeva sopra tre scalini-Irada Comu