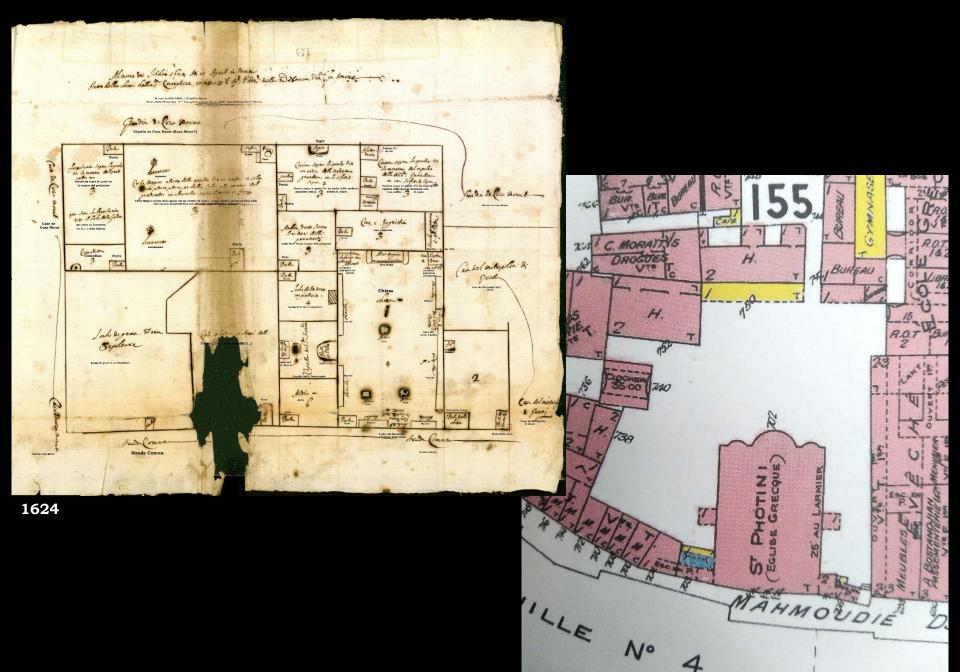

Plan of the Church in 1624 ASV., Senato Dispacci Ambasciatori e Residenti, Costantinopoli, Filze, Pezzo: 97

628

Gendin de Cora Morat Giardin de Coza Morat reh letra gree. J contactacians -Pietra del'Altar de greci asis des mitropolite & free. 5 Pietra cheli Greci consacraman Casa del Mitropoliti Greci Septence de Lel ibos fu resolute que to ford. & ever chier de gree Jarta foton cioe F. Lucia alg. May I. Srice. Gueld. Cleft et the Nacion Verete Dalg 1/2. Milespillen macario Princh co proceration Lella annos cheet & gree condiner to & Nacion Del. Axel 5 rec Monumento de der much a chick de gree the greci fin.a Monumento de he an: cora er of an : gli greci 2 J Sepoltura de del 1600 fu ... pontiato questo fondi et Greci era chiesa de gre. Canta fotini cioe S.ta Lucia al .g. Mag.o ... . . et M:a Nacion Veneta dal .g. Rg.do Mitropoliti Macario e Primati et procuratura della chiesa di Greci con dover la M.a Nacion Ven.ta dar anualm.te alla chiesa de Greci per livelo oche 22: cera et oct 22: oglio KAN IN Porta della Porta per cortisella intrar in chiesa aquesta porta si s(c)endeva sopra tre scalini-Strades Comuna Strada Comune

Lelibor fu resoliato que to ford. A ever chier de gree Lasta folon cioe 5. Lucia alg. Mag? Strice: Gueld Claff. er the Wacion Verete Dalg By " thilk optic Phacaxie Princh or proceerator Lella chiele & gree conduce to a Nacion Vet. das anual a alla chiera de green Alinel onhe an: cara er of na: gli 3

del 1600 fu renontiato questo fondi et era chiesa de greci Santa fotini cioe S.ta Lucia al .g. Mag.o S.n Bricio Giusti. (...) et M:a Nacion Veneta dal .g. Rg.do Mitropoliti Macario e Primati et procuratura della chiesa di Greci con dover la M.a Nacion Ven.ta dar anualm.te alla chiesa de Greci per livelo oche 22: cera et oct 22: oglio