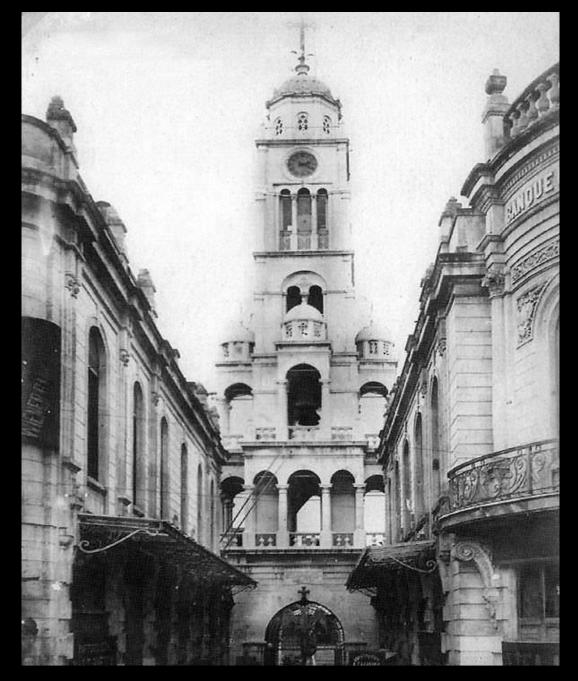

Smyrne. Le centre de la Ville.

The famous bell tower of the Church

Gendin de Cora Morat Giardin de Coza Morat gree' J contactacians -Pietra del'Altar de greci asis des mitropolite & el Pietra cheli Greci consacraman Casa del Mitropoliti Greci Septence & Let ibos fu resolute que to ford. A ever chier de gree Jarts foton cioe F. Lucin alg. Mag . Sxiei. Jult Cleft et the Nacion Verete Dalg 13. Miterphiles macario Princh co proceration Lella cheel & gree condone to & Xacin Del. well 5 rec Monumento de les much a all chien de gree Aluch greci Monumento de orhe an: core er of an gli 2 greci J Sepoltura de del 1600 fu renontiato questo fondi et Greci era chiesa de greci Santa fotini cioe S.ta Lucia al .g. Mag.o S.n Bricio Giusti. ( ... ) et M:a Nacion Veneta dal .g. Rg.do Mitropoliti Macario e Primati et procuratura della chiesa di Greci con dover la M.a Nacion Ven.ta dar anualm.te alla chiesa de Greci per livelo oche 22: cera et oct 22: oglio Porta della Porta per cortisella intrar in chiesa aquesta porta si s(c)endeva sopra tre scalini-Irada Comu