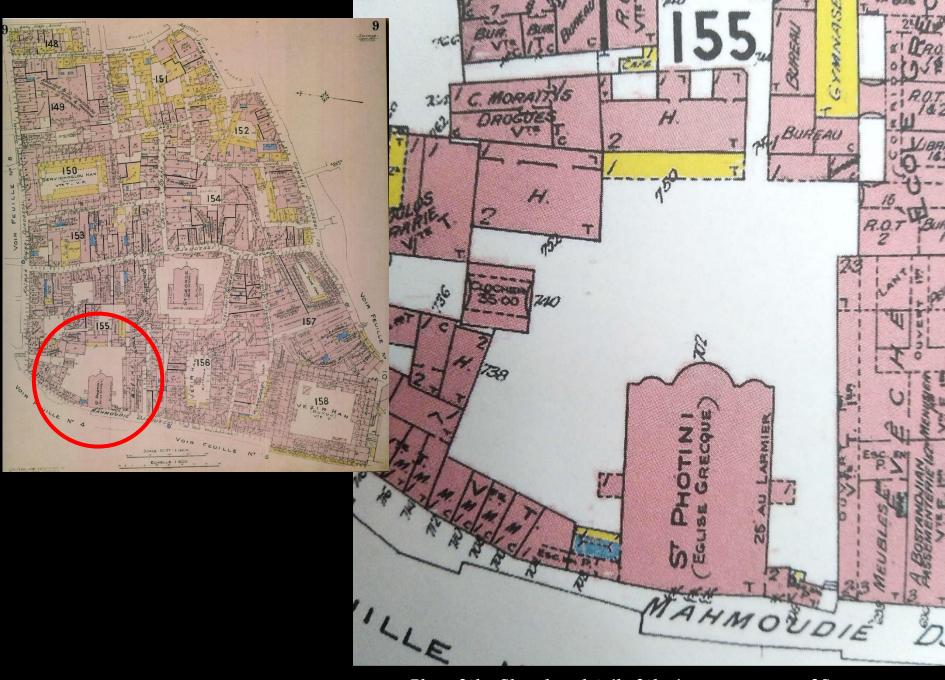

Plan of the Church, a detail of the insurance maps of Smyrna by Charles Edward Goad in 1905.

Mame to Iddie s bay the is Sprit is Ince Arno dello cheen detta " Conceptione, conser so & A Pade selle De Havin Ver in Imice 1 Gentin Defor moran Giardin de Coza Morat (Koca Murat?) John Pozo Pozo Hatr Pulador (?) Saucia Porta Crean sopra la grade vie la conera tel capila Mile 253 grador ca se la for sign, Casta appe La gale vie La canorado consta da maino consecano un softer 3 di sopra Cusion Jopen La quale Vie foretharies Jogra Sequele us astis telle meden herenzer Vie In comerce delares he In Canon Calor To Poresteria sopra la quale vie la camera del predicator 3 Cola Mayin atras telle qualle Views courses in solar grander on le soften ? . Seloz porto Our stores stores at dalla talla alla carena del Jogra 2 Porto Porta Porta Cusina sopra la quale Vie un andio della me grandesa con la 3 sofitta d sopra werete on abasette some it saves on fing Fin his de loze mont Porta A Corte Magior atorno della qualle vie un coridor in solar (...) une, storno, atorno et dalla salla alla camera del predicator con altanelle segna d'huma (...) fianoi 8 Casetta Giardin de Coza Moral que Jos la free haries Vie il Tak delle falise 3 Core, e Sagritia buch grow Case de qui sotto La forestoria vie il [...] delle Galerie Andis Dave Jon. Coza Morat Porto Coro e Sagrestia L'as have delle Porta Andio dove Sonno L'armar delli para hexaszer Porta neranzer Comodian 3 3 Port lique a su Alter Pagin era Pietra Porta gree . au del mityeter & 0 8 Port Port Altar Magin ova elta ra pietra le(i) greci era Lok Exelin Joho delle one Casa dei Mitropoliti d(e)i Greci Chiesa congielozie cheep -A Locho delle done congiciosie Loco del Come Vanatr Lak signer. Steen Sepatrice 23 lace Porte of inter a chiesi lette ---Looko de greci et cra Sepolture llo del S. Se 2 Banche taris -C ( un helmeter Andio & Green P Casa del Mitropoliti di Greci Part sell John Porta chief 1000 es' Ports dells ren Aconformun mun Strada Comun