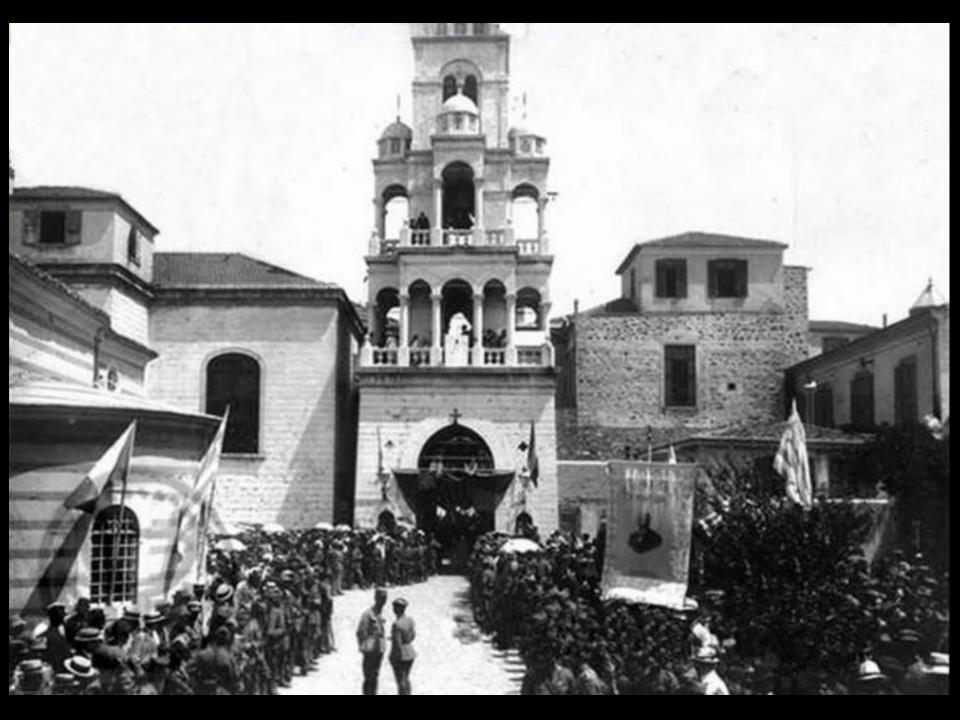

Smyrne. Le centre de la Ville.

The famous bell tower of the Church

Gendin de Cora Morat Giardin de Coza Morat gree' J contactacians -Pietra del'Altar de greci asis des mitropolite & el Pietra cheli Greci consacraman Casa del Mitropoliti Greci Septence & Let ibos fu resolute que to ford. A ever chier de gree Jarts foton cioe F. Lucin alg. Mag . Sxiei. Jult Cleft et the Nacion Verete Dalg 13. Miterphiles macario Princh co proceration Lella cheel & gree condone to & Xacin Del. well 5 rec Monumento de les much a all chien de gree Aluch greci Monumento de orhe an: core er of an gli 2 greci J Sepoltura de del 1600 fu renontiato questo fondi et Greci era chiesa de greci Santa fotini cioe S.ta Lucia al .g. Mag.o S.n Bricio Giusti. ( ... ) et M:a Nacion Veneta dal .g. Rg.do Mitropoliti Macario e Primati et procuratura della chiesa di Greci con dover la M.a Nacion Ven.ta dar anualm.te alla chiesa de Greci per livelo oche 22: cera et oct 22: oglio Porta della Porta per cortisella intrar in chiesa aquesta porta si s(c)endeva sopra tre scalini-Irada Comu